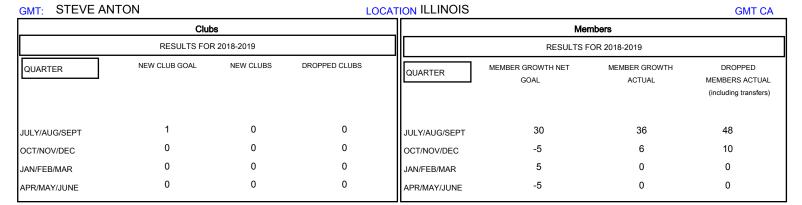

## MONTHLY MEMBERSHIP PROGRESS REPORT

District 1 M

Results as of: 10/31/2018

| DROPPED CLUBS: 0  DROPPED MEMBERS |    | 21 CLUBS OF 60 ADDED 1 OR MORE NEW MEMBERS | GENDER DISTRIBUTION  MALE 1,300 (82.23%)  FEMALE 281 (17.77%)  Women Percentage Fiscal Year Goal: 10% |     |
|-----------------------------------|----|--------------------------------------------|-------------------------------------------------------------------------------------------------------|-----|
| DECEASED                          | 11 | CLICK HERE FOR CUMULATIVE  MEMBERSHIP DATA | TOTAL FAMILY UNIT MEMBERS                                                                             | 189 |
| CLUB CANCELLED                    | 0  |                                            | FAMILY MEMBERS PAYING HALF                                                                            | 96  |
| OTHER                             | 47 |                                            | DUES                                                                                                  | 30  |
| TOTAL                             | 58 |                                            | 3020                                                                                                  |     |