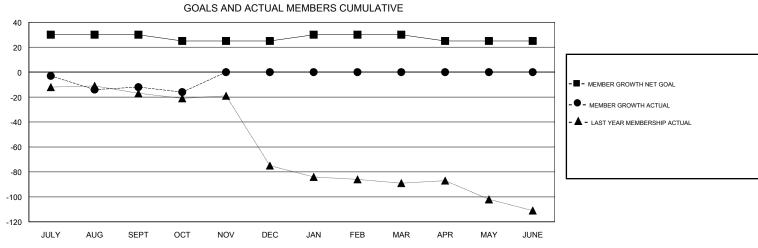

## MONTHLY MEMBERSHIP PROGRESS REPORT

District 1 M

Results as of: 10/31/2018

| DROPPED CLUBS: 0  DROPPED MEMBERS |    | 21 CLUBS OF 60 ADDED 1 OR MORE NEW MEMBERS | GENDER DISTRIBUTION  MALE 1,300 (82.23%)  FEMALE 281 (17.77%)  Women Percentage Fiscal Year Goal: 10% |     |
|-----------------------------------|----|--------------------------------------------|-------------------------------------------------------------------------------------------------------|-----|
| DECEASED                          | 11 | CLICK HERE FOR CUMULATIVE  MEMBERSHIP DATA | TOTAL FAMILY UNIT MEMBERS                                                                             | 189 |
| CLUB CANCELLED                    | 0  |                                            | FAMILY MEMBERS PAYING HALF                                                                            | 96  |
| OTHER                             | 47 |                                            | DUES                                                                                                  | 30  |
| TOTAL                             | 58 |                                            | 3020                                                                                                  |     |